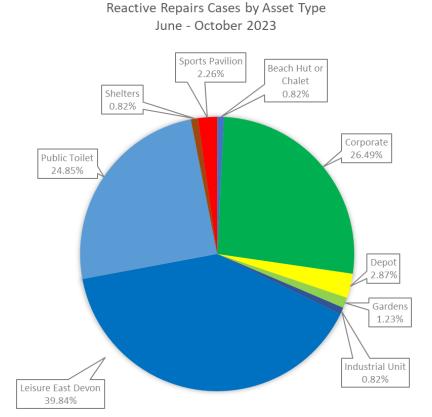

#### 1.10 The distribution of reactive work by Asset type and allocation is shown in the chart below.

#### Worth noting:

- Reactive work on LED managed assets was 39.84% (last report 42.22%) of the total work
- Reactive work by contractors on LED managed properties was 54.44% (last report 62.62%), 10.18% decrease from the previous report.
- Most of the reactive work by the in house team is in corporate properties, 69.33% (last report 69.31%).