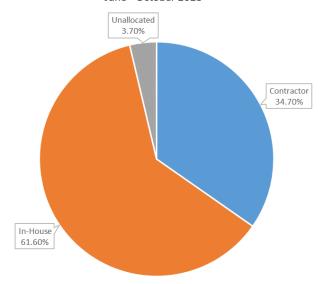

# 1.8 A summary of reactive jobs by property and allocation for the period March to May 2023 is shown in the table below.

|        |                 | Reactive Repair Cases |          |             |         |
|--------|-----------------|-----------------------|----------|-------------|---------|
|        | Month           | Contractor            | In-House | Unallocated | Totals  |
| Jun-23 |                 | 24                    | 57       | 2           | 83      |
| Jul-23 |                 | 29                    | 60       | 3           | 92      |
| Aug-23 |                 | 28                    | 68       | 3           | 99      |
| Sep-23 |                 | 33                    | 66       | 3           | 102     |
| Oct-23 |                 | 55                    | 49       | 7           | 111     |
|        | Total           | 169                   | 300      | 18          | 487     |
|        | % by allocation | 34.70%                | 61.60%   | 3.70%       | 100.00% |

Reactive Repair Cases by Month (June - October 2023)

Reactive Repair Cases Allocation June - October 2023

61.60% of reactive work cases are done in-house by the Property and FM Team. Whilst the remaining work is done by external contractors the team manages the work and provides technical support as required.