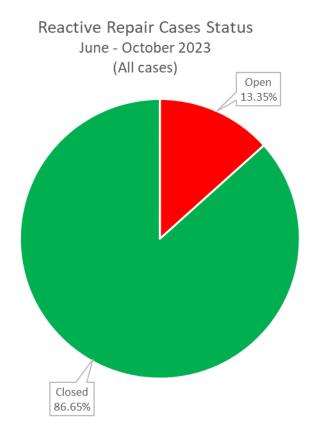

#### 1.9 The status of reactive work for the period June to October 2023 is shown.

The above represents a considerable improvement over the last report period, both In-House and Contractors open cases have reduced (Previous report Open cases: All 22.54%, In House 8.96% and Contractors 49.07%).