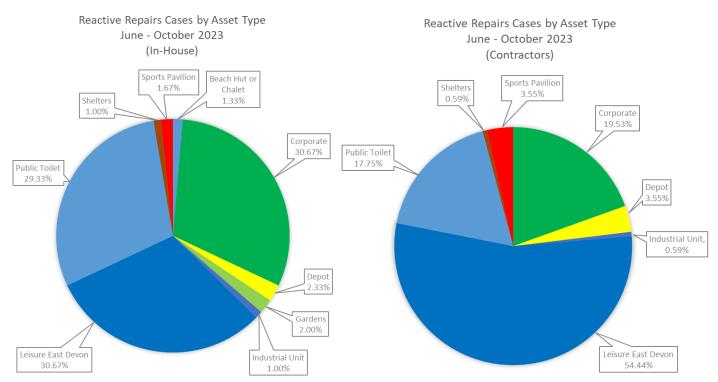

#### 1.10 The distribution of reactive work by Asset type and allocation is shown in the chart below.

#### Worth noting:

- Reactive work on LED managed assets was 39.84% (last report 42.22%) of the total work
- Reactive work by contractors on LED managed properties was 54.44% (last report 62.62%), 10.18% decrease from the previous report.
- Most of the reactive work by the in house team is in corporate properties, 69.33% (last report 69.31%).