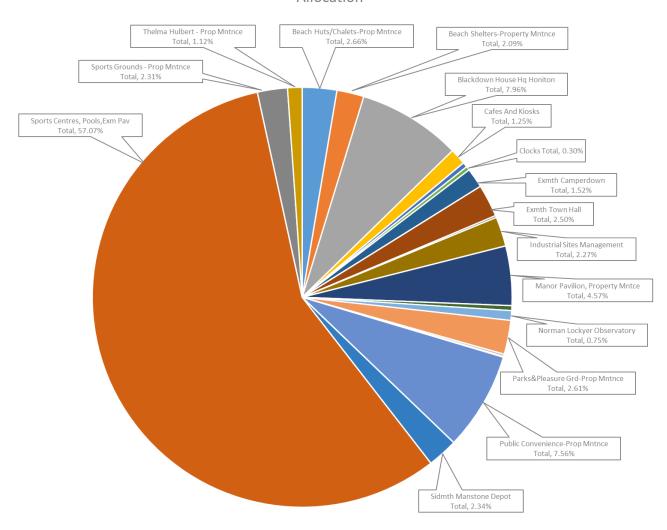

#### 1.10 The distribution of reactive work by Asset type and allocation is shown in the chart below.

#### Worth noting:

- Reactive work on LED managed assets was 39.84% (last report 42.22%) of the total work
- Reactive work by contractors on LED managed properties was 54.44% (last report 62.62%), 10.18% decrease from the previous report.
- Most of the reactive work by the in house team is in corporate properties, 69.33% (last report 69.31%).