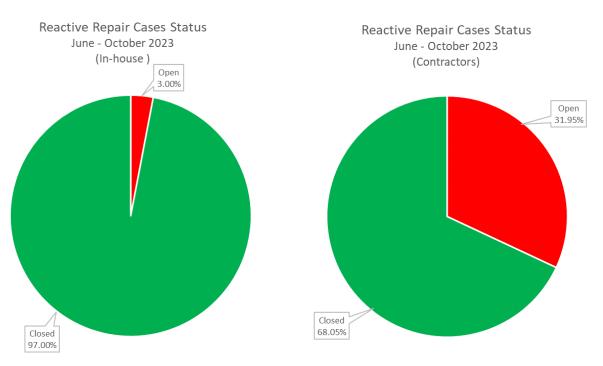

#### 1.9 The status of reactive work for the period June to October 2023 is shown.

The above represents a considerable improvement over the last report period, both In-House and Contractors open cases have reduced (Previous report Open cases: All 22.54%, In House 8.96% and Contractors 49.07%).