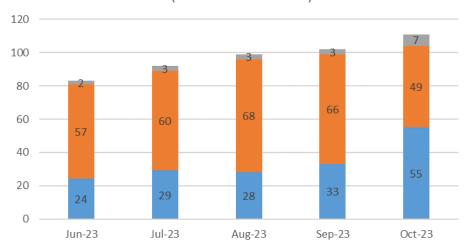

# 1.8 A summary of reactive jobs by property and allocation for the period March to May 2023 is shown in the table below.

|        |                 | Reactive Repair Cases |          |             |         |
|--------|-----------------|-----------------------|----------|-------------|---------|
|        | Month           | Contractor            | In-House | Unallocated | Totals  |
| Jun-23 |                 | 24                    | 57       | 2           | 83      |
| Jul-23 |                 | 29                    | 60       | 3           | 92      |
| Aug-23 |                 | 28                    | 68       | 3           | 99      |
| Sep-23 |                 | 33                    | 66       | 3           | 102     |
| Oct-23 |                 | 55                    | 49       | 7           | 111     |
|        | Total           | 169                   | 300      | 18          | 487     |
|        | % by allocation | 34.70%                | 61.60%   | 3.70%       | 100.00% |

Reactive Repair Cases by Month (June - October 2023)

Reactive Repair Cases Allocation June - October 2023

61.60% of reactive work cases are done in-house by the Property and FM Team. Whilst the remaining work is done by external contractors the team manages the work and provides technical support as required.