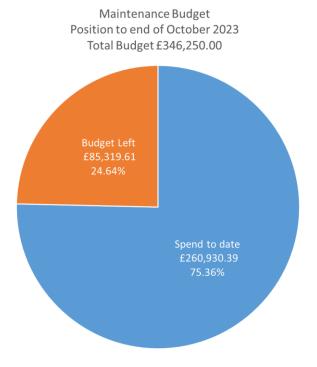

## 1.12 Summary of live capital projects

| Capital Project                                  | Year<br>approved | Property                         | Approved<br>Funding | Work<br>Planned<br>For | Status / Comments                                                                                                                                                                                                                                                                                                                                                                                                                                                   |
|--------------------------------------------------|------------------|----------------------------------|---------------------|------------------------|---------------------------------------------------------------------------------------------------------------------------------------------------------------------------------------------------------------------------------------------------------------------------------------------------------------------------------------------------------------------------------------------------------------------------------------------------------------------|
| Reception and<br>Changing Rooms<br>Refurbishment | 2020/21          | Honiton Swimming Pool            | £457,000.00         | 2021/22                | Completed, defect period.                                                                                                                                                                                                                                                                                                                                                                                                                                           |
| New Changing<br>Rooms                            | 2020/21          | Seaton Football Club             | £291,000.00         | 2021/22                | Completed, defect period.                                                                                                                                                                                                                                                                                                                                                                                                                                           |
| Refurbishment and improvement works              | 2022/23          | Exmouth Pavilion                 | £352,000.00         | 2023/24                | Design completed, tender stage,<br>Estimated delivery January 2024.                                                                                                                                                                                                                                                                                                                                                                                                 |
| Roof Replacement                                 | 2022/23          | Broadclyst LC                    | £575,575.00         | 2023/24                | Completed.                                                                                                                                                                                                                                                                                                                                                                                                                                                          |
|                                                  |                  | Ottery St Mary LC                |                     | 2022/23                | Completed                                                                                                                                                                                                                                                                                                                                                                                                                                                           |
| FRA remedial works                               | 2022/23          | Axminster LC                     | £431,000.00         | 2023/24                | All tendered.  Prioritising work to fire alarm and emergency lighting systems. Completed at Axminster Leisure Centre, Broadclyst Leisure Centre, Ottery St Mary Leisure Centre, Colyton Leisure Centre (emergency lighting only), Honiton Leisure Centre (90% complete) and Sidmouth LC (90% complete). Exmouth Pavilion planned for January 2024 East Devon Tennis Centre planned for March 2024.  Compartmentation element to be reviewed and adjusted to budget. |
| WOIKS                                            |                  | Broadclyst LC                    |                     | 2023/24                |                                                                                                                                                                                                                                                                                                                                                                                                                                                                     |
|                                                  |                  | Colyton LC                       |                     | 2023/24                |                                                                                                                                                                                                                                                                                                                                                                                                                                                                     |
|                                                  |                  | Exmouth East Devon Tennis Centre |                     | 2023/24                |                                                                                                                                                                                                                                                                                                                                                                                                                                                                     |
|                                                  |                  | Exmouth LC                       |                     | 2023/24                |                                                                                                                                                                                                                                                                                                                                                                                                                                                                     |
|                                                  |                  | Exmouth Pavilion                 |                     | 2023/24                |                                                                                                                                                                                                                                                                                                                                                                                                                                                                     |
|                                                  |                  | Honiton LC                       |                     | 2023/24                |                                                                                                                                                                                                                                                                                                                                                                                                                                                                     |
|                                                  |                  | Honiton Swimming Pool            |                     | 2023/24                |                                                                                                                                                                                                                                                                                                                                                                                                                                                                     |
|                                                  |                  | Ottery St Mary LC                |                     | 2023/24                |                                                                                                                                                                                                                                                                                                                                                                                                                                                                     |
|                                                  |                  | Sidmouth LC                      |                     | 2023/24                |                                                                                                                                                                                                                                                                                                                                                                                                                                                                     |
|                                                  |                  | Sidmouth Swimming Pool           |                     | 2023/24                |                                                                                                                                                                                                                                                                                                                                                                                                                                                                     |
|                                                  | 2022/23          | Axminster LC                     | £364,550.00         | 2022/23                | Completed                                                                                                                                                                                                                                                                                                                                                                                                                                                           |