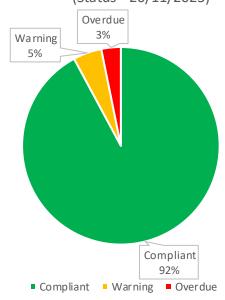

1.6 The status of compliance and PPM work is shown below.

Compliance and Planned Mantenance (Status - 20/11/2023)

- Compliant: More than 30 days to due date
- Warning: Within 30 days to due date and 13 days past due date
- Overdue: More than 14 days past due date

Overdue figures include work that may have already been undertaken but paperwork/certification is still to be issued/received.

Previous period status was 86% Compliant, 6% Warning and 8% Overdue. Compliance has increased considerably since the last report. Our own KPI is to keep compliance over 90%.