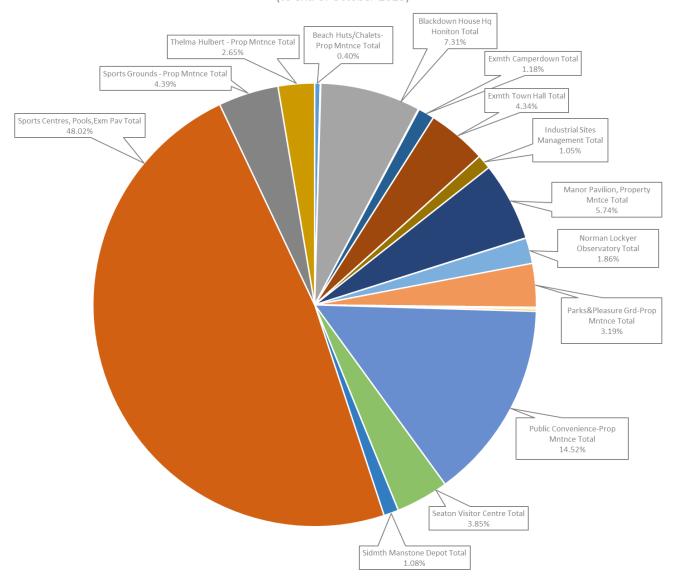

#### 1.10 The distribution of reactive work by Asset type and allocation is shown in the chart below.

#### Worth noting:

- Reactive work on LED managed assets was 39.84% (last report 42.22%) of the total work
- Reactive work by contractors on LED managed properties was 54.44% (last report 62.62%), 10.18% decrease from the previous report.
- Most of the reactive work by the in house team is in corporate properties, 69.33% (last report 69.31%).