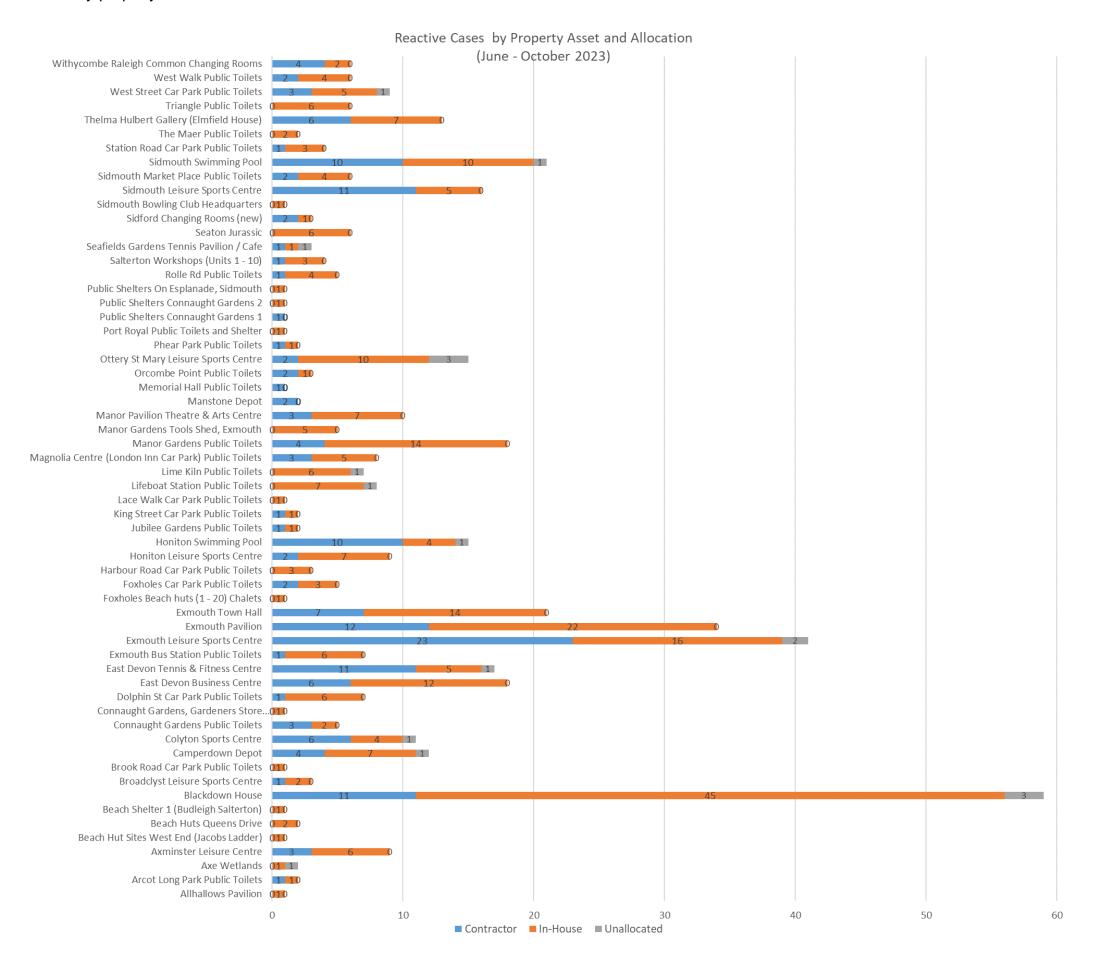

# 1.8 A summary of reactive jobs by property and allocation for the period March to May 2023 is shown in the table below.

|        |                 | Reactive Repair Cases |          |             |         |
|--------|-----------------|-----------------------|----------|-------------|---------|
|        | Month           | Contractor            | In-House | Unallocated | Totals  |
| Jun-23 |                 | 24                    | 57       | 2           | 83      |
| Jul-23 |                 | 29                    | 60       | 3           | 92      |
| Aug-23 |                 | 28                    | 68       | 3           | 99      |
| Sep-23 |                 | 33                    | 66       | 3           | 102     |
| Oct-23 |                 | 55                    | 49       | 7           | 111     |
|        | Total           | 169                   | 300      | 18          | 487     |
|        | % by allocation | 34.70%                | 61.60%   | 3.70%       | 100.00% |